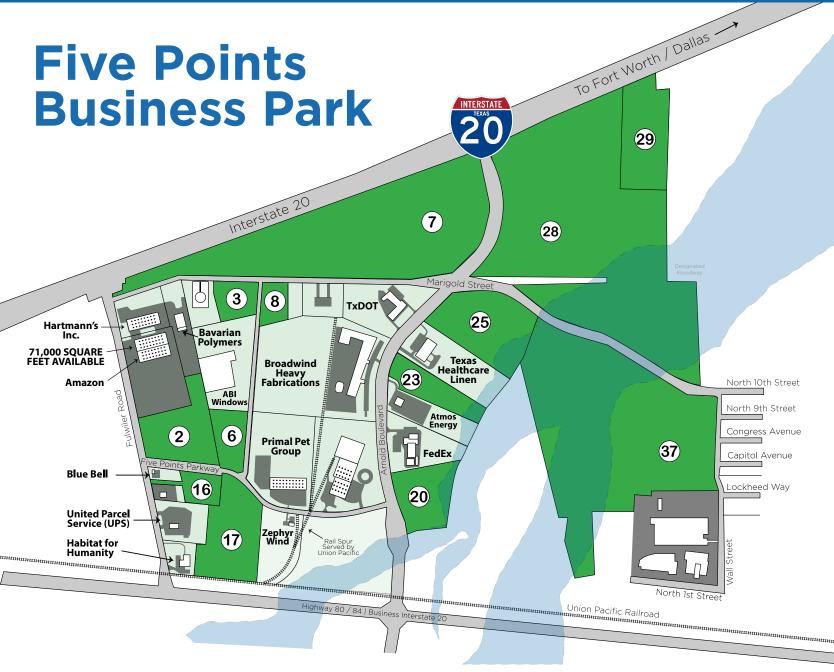

## ABILENE, TEXAS FIVE POINTS BUSINESS PARK

## **Five Points Business Park offers:**

- Dedicated 50 MW AEP Electrical Substation I
- City of Abilene Water Reserve
- Union Pacific Served Rail Spur ##########

## **Lot Number and Developable Acreage**

| <b>2</b> 16.47 acres | <b>16</b> 5.38 acres  | <b>28</b> 98.9 acres  |
|----------------------|-----------------------|-----------------------|
| <b>3</b> 6.07 acres  | <b>17</b> 21.21 acres | <b>29</b> 19.78 acres |
| 6 7.54 acres         | <b>20</b> 10.5 acres  | <b>37</b> 47.4 acres  |
| <b>7</b> 84.26 acres | <b>23</b> 8.52 acres  |                       |
| <b>8</b> 4.52 acres  | <b>25</b> 20.5 acres  | Lot Available         |