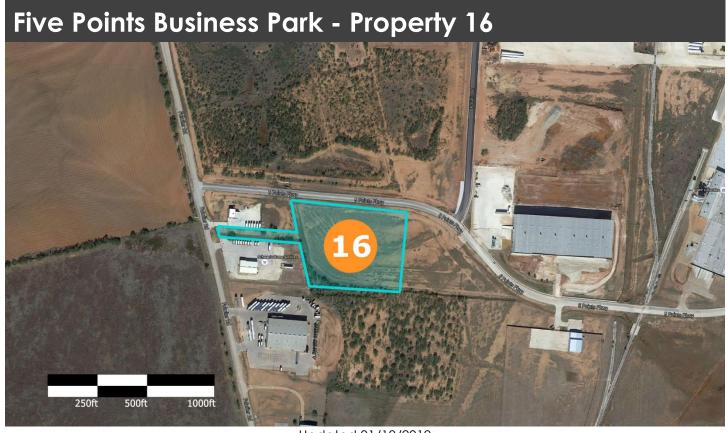

## **Site Overview**

Property Type: Site/Industrial

Zoning: Heavy Industrial (PDD-73) Area: 5.38 acres / 234,352 sq. ft.

Floodway: N/A
Price/Acre: \*\$30,000
Property ID: 993381

Address: 6725 Five Points Pkwy

Abilene, TX 79603

Description: Lot 301, Block C
Website: Property Listing
Contact: Brock New

## **Property Description**

This property is ideally located in the south of Five Points Business Park, directly on Fulwiller Road and is less than 5,500 ft. from Interstate-20. The site has recently been cleared and is ready for immediate development. The adjacent property is occupied by a UPS distribution center.