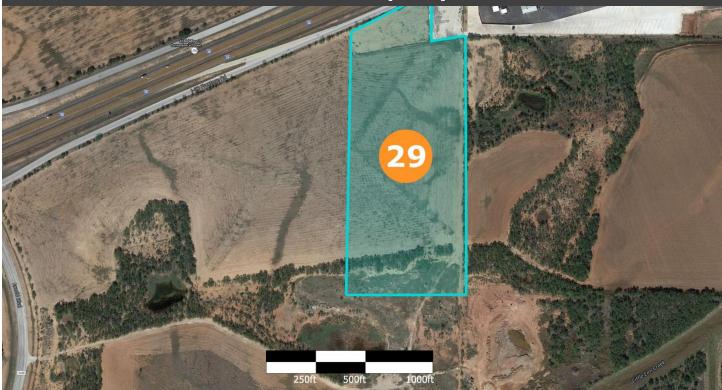

## Five Points Business Park - Property 29

Updated 07/19/2018

## **Site Overview**

| Property Type: | Site/Industrial         |
|----------------|-------------------------|
| Zoning:        | Commercial              |
| Area:          | 19.78 / 861,616 sq. ft. |
| Floodway:      | N/A                     |
| Price/Acre:    | *\$30,000               |
| Property ID:   | 983109                  |
| Address:       | 5709 W Stamford St      |
|                | Abilene, TX 79603       |
| Description:   | Cont 3, Block A, Lot 1  |
| Website:       | Property Listing        |
| Contact:       | Brock New               |

## **Property Description**

This property is ideally located in the north portion of Five Points Business Park, directly on Stamford St, the access road for Interstate-20. The site has recently been cleared and is ready for immediate development. The adjacent property offers an additional 31 acres of cleared land and an additional 100+ acres of developable land.