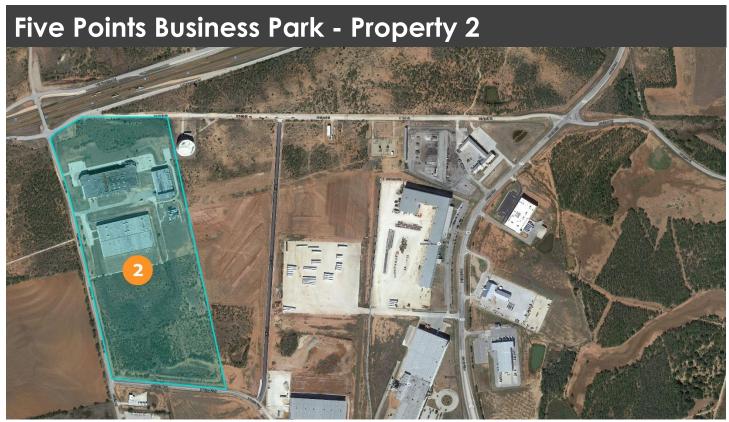

## **Site Overview**

Property Type: Site/Industrial

Heavy Industrial (PDD-73) Zoning: 55 +/- acres / 2,395,800 sq. ft. Area:

Floodway: N/A Price/Acre: \*\$30,000 Property ID: 94019/99193

Address: 1221 Fulwiler Road

Abilene, TX 79603

Description: Lot 205, Block A/Lot 206 Block A

Website: Property Listing Contact: **Brock New** 

## **Property Description**

This property is ideally located in the center of Five Points Business Park, directly on Polaris Drive and is less than 1,000 ft. from Interstate-20. This property is adjacent to the City of Abilene Water Reserve.