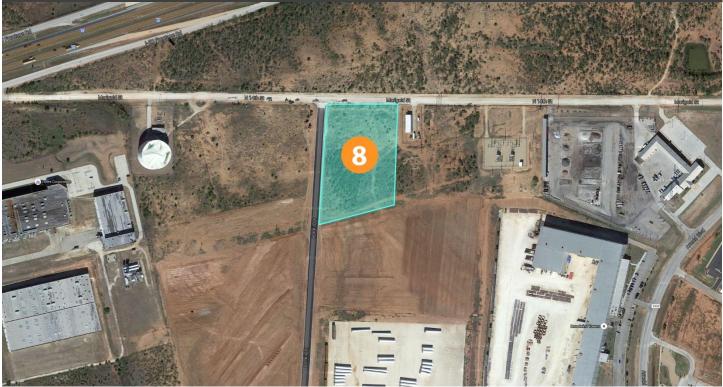

## Five Points Business Park - Property 8

Updated 01/18/2019

## **Property Description**

This property is ideally located in the south of Five Points Business Park, directly on Polaris Drive and is less than 5,500 ft. from Interstate-20. The site has recently been cleared and is ready for immediate development. The adjacent property is occupied by Broadwind Towers and the AEP Electrical Substation.